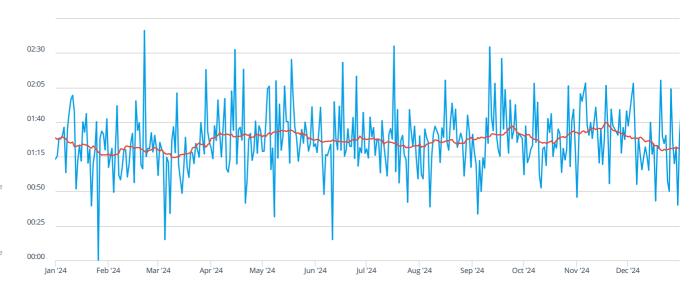

Previous Year 🗸

Jan 1, 2024 - Dec 31, 2024 🗸

01:26

MM:SS Average First Apparatus Turnout Time

02:12 MM:SS 90th Percentile First Apparatus Turnout Time

366 DAYS In Selected Time Slice

1,552 INCIDENTS

In Selected Time Slice